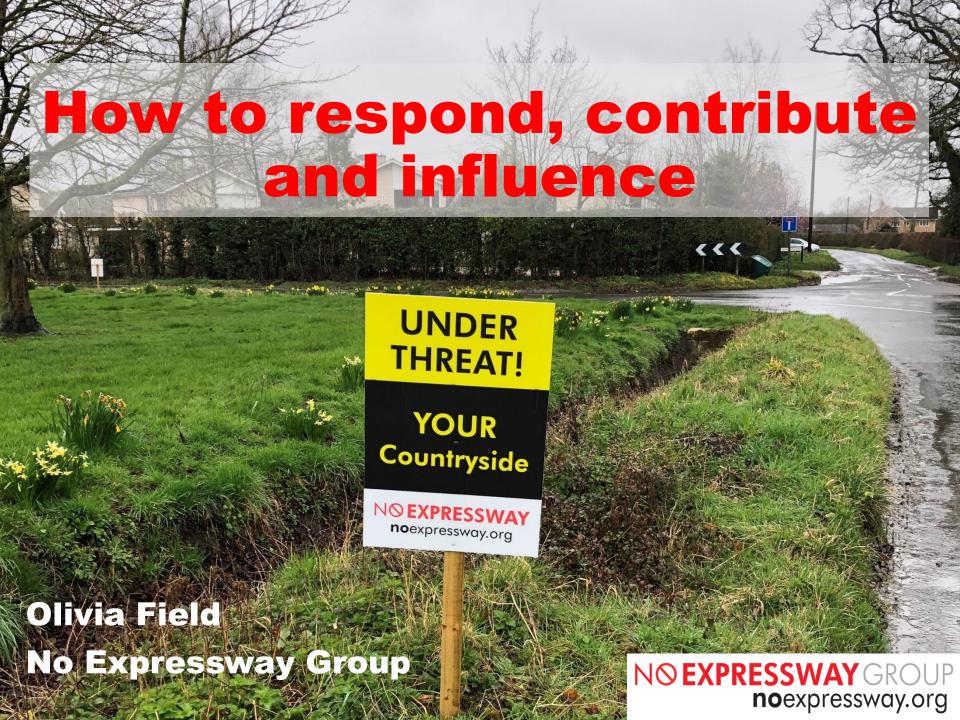

## **NEG Response**

## Information

- Travelling pagoda
- T-shirts
- Leaflets
- Petition
- Assessing information

## **Events**





**Expressway Stories** 



This 5 minute film "Expressway Stories – Otmoor", features the artist Nick Mynheer talking about Otmoor, its influence on his work, the

NO EXPRESSWAY GROUP no expressway.org

# Networking, helping other organisations and villages





SPADE Sunningwell

Expressway Action Group

POETS (Planning Oxfordshire's Environment and Transport Sustainably)

>30 Parish Councils in Oxon & Bucks



Berkshire Buckinghamshire Oxfordshire





Bedfordshire Cambridgeshire Northamptonshire







NEA, No Expressway Alliance



NO EXPRESSWAY GROUP no expressway.org

## Respond

- More information:
  - noexpressway.org
  - highwaysengland.co.uk/proj